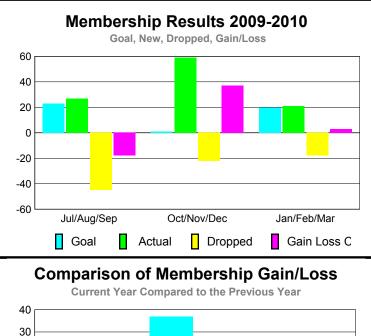

MEMBERSHIP

### YTD Status Quo Clubs 2009-2010

Status Quo Clubs Compared to Status Quo Members

6
4
2
0
-2
-4
-6

Jul/Aug/Sep Oct/Nov/Dec Jan/Feb/Mar

Status Quo Clubs

Total Status Quo Members

|             | <u>Membership</u> Results  |                              |                                  |                                 |                                 |  |  |  |
|-------------|----------------------------|------------------------------|----------------------------------|---------------------------------|---------------------------------|--|--|--|
|             |                            | 200                          | 2008-2009                        |                                 |                                 |  |  |  |
| Month       | Net<br>Memb<br><u>Goal</u> | Actual<br>New<br><u>Memb</u> | Actual<br>Dropped<br><u>Memb</u> | Gain/<br>Loss of<br><u>Memb</u> | Gain/<br>Loss of<br><u>Memb</u> |  |  |  |
| Jul/Aug/Sep | 23                         | 27                           | -45                              | -18                             | -1                              |  |  |  |
| Oct/Nov/Dec | 1                          | 59                           | -22                              | 37                              | 10                              |  |  |  |
| Jan/Feb/Mar | 20                         | 21                           | -18                              | 3                               | 1                               |  |  |  |
| Totals      | 44                         | 107                          | -85                              | 22                              | 10                              |  |  |  |
|             |                            |                              |                                  |                                 |                                 |  |  |  |