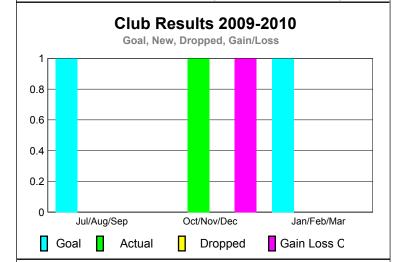

# Club Results 2009-2010 Goal, New, Dropped, Gain/Loss 6 4 2 0 -2 -4 -6 Jul/Aug/Sep Oct/Nov/Dec Jan/Feb/Mar Goal Actual Dropped Gain Loss C