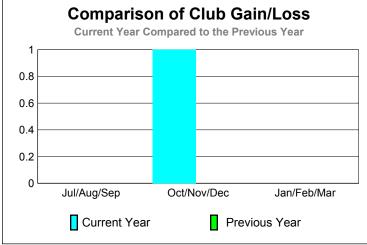

20

10

0

Jul/Aug/Sep

Current Year

-10 -20



# GMT: Horst P. Kirchgatterer Location: SWITZERLAND GMT CA: 4







### YTD Status Quo Clubs 2009-2010

Status Quo Clubs Compared to Status Quo Members

6
4
2
0
-2
-4
-6

Jul/Aug/Sep Oct/Nov/Dec Jan/Feb/Mar

Status Quo Clubs

Total Status Quo Members

|             | <u>Membership</u> Results  |                              |                                  |                                 |                                 |  |  |  |
|-------------|----------------------------|------------------------------|----------------------------------|---------------------------------|---------------------------------|--|--|--|
|             |                            | 200                          | 2008-2009                        |                                 |                                 |  |  |  |
| Month       | Net<br>Memb<br><u>Goal</u> | Actua