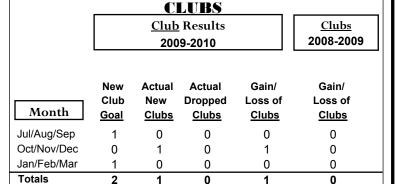

20

10

0

Jul/Aug/Sep

Current Year

-10 -20



# GMT: Horst P. Kirchgatterer Location: SWITZERLAND GMT CA: 4







### YTD Status Quo Clubs 2009-2010

Status Quo Clubs Compared to Status Quo Members

6
4
2
0
-2
-4
-6

Jul/Aug/Sep Oct/Nov/Dec Jan/Feb/Mar

Status Quo Clubs

Total Status Quo Members

|             | <u>Membership</u> Results  |                              |                                  |                                 |                                 |  |  |  |
|-------------|----------------------------|------------------------------|----------------------------------|---------------------------------|---------------------------------|--|--|--|
|             |                            | 200                          | 2008-2009                        |                                 |                                 |  |  |  |
| Month       | Net<br>Memb<br><u>Goal</u> | A